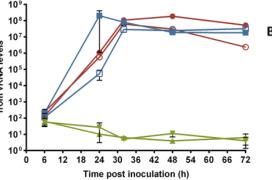

A PRRSV VR-2385

10<sup>12</sup>

10<sup>11</sup> 10<sup>10</sup>

<u>ഴ</u> 10<sup>9</sup>

a 108

trom vRNA 10<sup>6</sup>. 10<sup>5</sup>. 10<sup>4</sup>. Calculated TCID

104

10<sup>3</sup>

104

10

6 12 18 24 30 36 42 48 54

Time post inoculation (h)