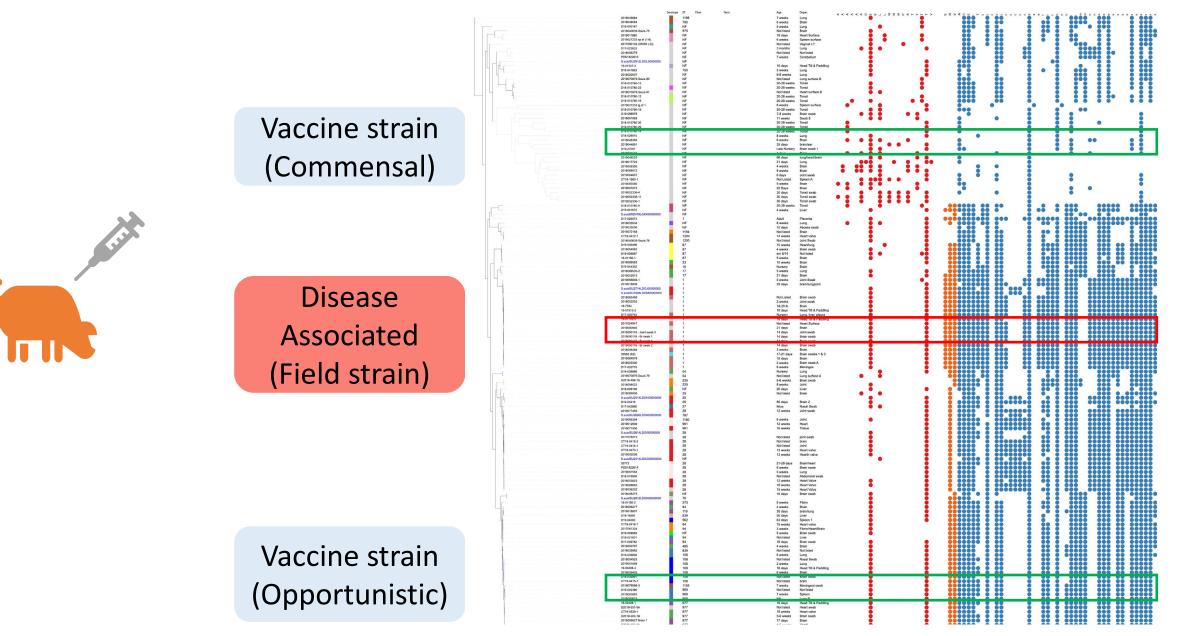

**PIC**<sup>®</sup>

# Applications of NGS to inform disease management decisions for livestock

Maria Jose Clavijo DVM, PhD



# The need

- ✓ Significant impact on animal health, wellbeing, and productivity
- ✓ Degree of pathogenicity varies

#### ✓ <u>Primary drivers for AMU</u>

✓ Absence of swine bacterial surveillance

#### S. suis



A. suis



#### G. parasuis



M. hyosynoviae M. hyorhinis





# Improving how populations of pigs are mixed



#### Farm stocking

Strategic commingling

# Matching health status



# Refining selection of vaccin



# Monitoring genetic antimi



## Track spread of pathotypes and identify global markers for virulence

| nsal                  |
|-----------------------|
|                       |
| ed<br>gh<br>ty        |
|                       |
| ated<br>oradic<br>ase |
|                       |

# Identify sources of outbreaks

Time scale: 0.1



Leads to improvement in biosecurity



G. parasuis



# Are we getting the wrong strains?



#### ✓ Creation of educational material

✓ Improved sample collection and handling

# **Disease Bioportal -** online swine bacterial visualization, analysis and sharing platform

| Disease BioPortal - Bacteria project |                                                                               |                                  |