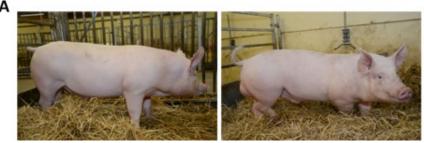

homologous recombination and somatic cell nuclear transfer) were infected with PRRSV and compared with infected wildtype pigs, no difference in virus replication was found<sup>9</sup>. To test the role of CD163 in infection, we previously created 45 live-born piglets with insertions ranging from 1 bp to 2 kb, deletions from 11 bp to 1.7 kb, as well as a partial domain swap in CD163 using