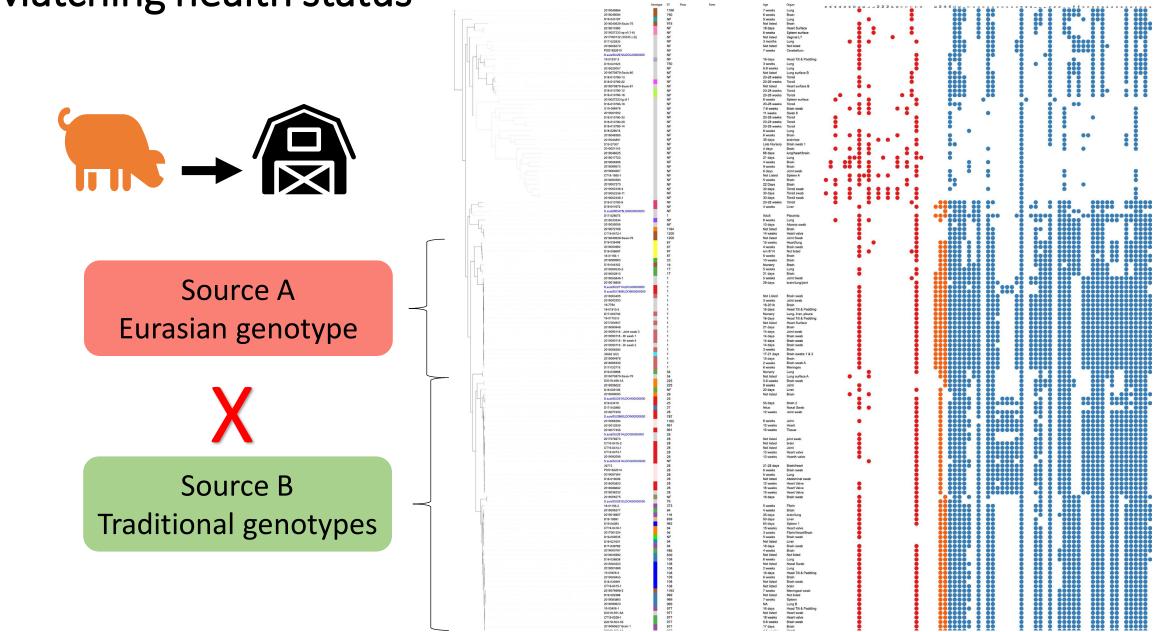

**PIC**<sup>®</sup>

# Applications of NGS to inform disease management decisions for livestock

Maria Jose Clavijo DVM, PhD



# The need

- ✓ Significant impact on animal health, wellbeing, and productivity
- ✓ Degree of pathogenicity varies

#### ✓ <u>Primary drivers for AMU</u>

✓ Absence of swine bacterial surveillance

#### S. suis



A. suis



#### G. parasuis



M. hyosynoviae M. hyorhinis





# Improving how populations of pigs are mixed



#### Farm stocking

Strategic commingling

# Matching health status



# Refining selection of vaccin



# Monitoring genetic antimi



## Track spread of pathotypes and identify global markers for virulence

| nsal                  |
|-----------------------|
|                       |
| ed<br>gh<br>ty        |
|                       |
| ated<br>oradic<br>ase |
|                       |

# Identify sources of outbreaks

Time scale: 0.1



Leads to improvement in biosecurity



G. parasuis



# Are we getting the wrong strains?



#### ✓ Creation of educational material

✓ Improved sample collection and handling

# **Disease Bioportal -** online swine bacterial visualization, analysis and sharing platform

| Disease BioPortal - Bacteria project |                                                                               |