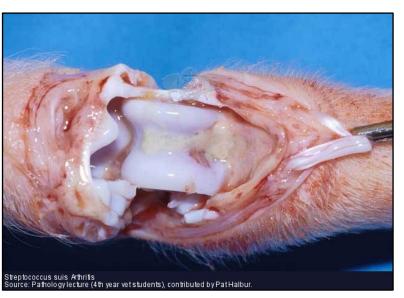

**PIC**<sup>®</sup>

# Applications of NGS to inform disease management decisions for livestock

Maria Jose Clavijo DVM, PhD



# The need

- ✓ Significant impact on animal health, wellbeing, and productivity
- ✓ Degree of pathogenicity varies

#### ✓ <u>Primary drivers for AMU</u>

✓ Absence of swine bacterial surveillance

#### S. suis



A. suis



#### G. parasuis



M. hyosynoviae M. hyorhinis





# Improving how populations of pigs are mixed



#### Farm stocking

Strategic commingling

# Matching health status



# Refining selection of vaccin



# Monitoring genetic antimi



## Track spread of pathotypes and identify global markers for virulence

| nsal                  |
|-----------------------|
|                       |
| ed<br>gh<br>ty        |
|                       |
| ated<br>oradic<br>ase |
|                       |

# Identify sources of outbreaks

Time scale: 0.1



Leads to improvement in biosecurity



G. parasuis



# Are we getting the wrong strains?



#### ✓ Creation of educational material

✓ Improved sample collection and handling

# **Disease Bioportal -** online swine bacterial visualization,