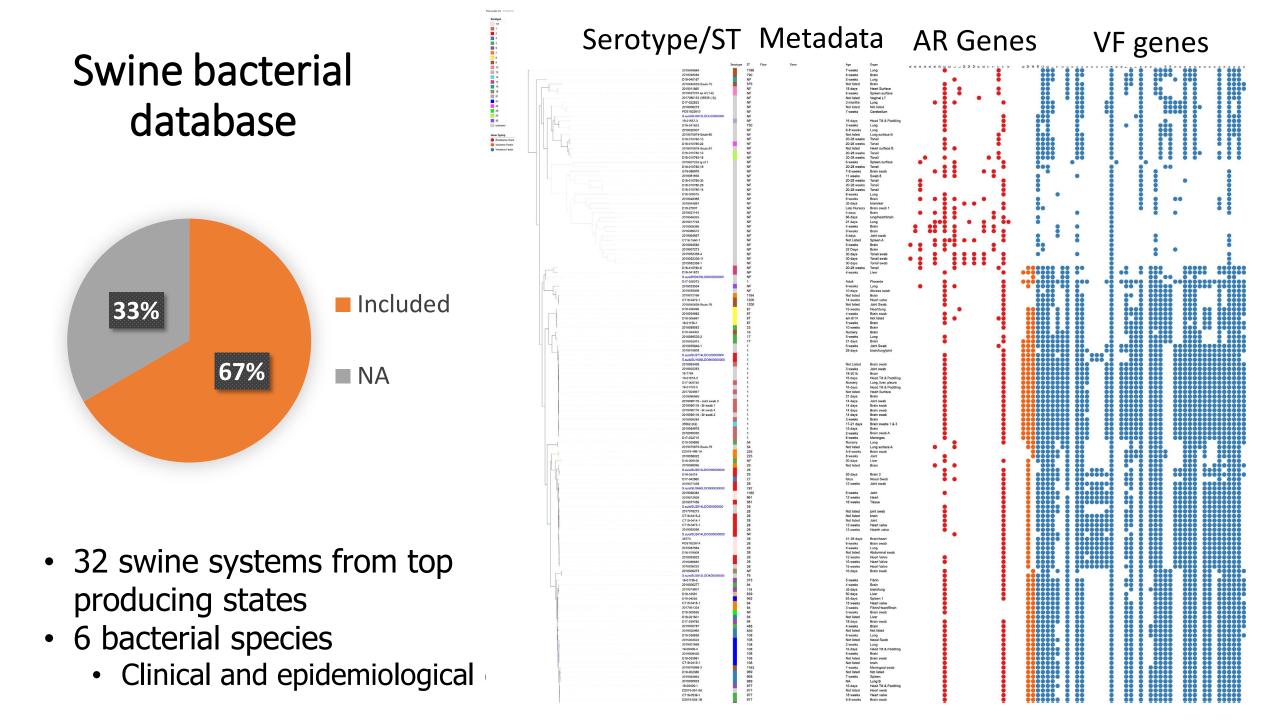

# **Disease Bioportal -** online swine bacterial visualization, analysis and sharing platform

| Disease BioPortal - Bacteria project |                                                                               |                                  |                                                                                                   |                                                                                      |                                                          |                                                                 | Add Component 🗢   🗅 🗁 🕲 🗘   🖽 🖽 🖯   Ξ                                                                                                                                                                                                                                                                                                                                                                                                                                                                                                                                                                                                                                                                                                                                                                                                                                                                                                                                                                                                                                                                                                                                                                                                                                                                                                                                                                                                                                                                                                                                                                                                                                                                                                                                                                                                                                                                                                                                                                                                                                                                                           |
|--------------------------------------|-------------------------------------------------------------------------------|----------------------------------|---------------------------------------------------------------------------------------------------|--------------------------------------------------------------------------------------|----------------------------------------------------------|-----------------------------------------------------------------|---------------------------------------------------------------------------------------------------------------------------------------------------------------------------------------------------------------------------------------------------------------------------------------------------------------------------------------------------------------------------------------------------------------------------------------------------------------------------------------------------------------------------------------------------------------------------------------------------------------------------------------------------------------------------------------------------------------------------------------------------------------------------------------------------------------------------------------------------------------------------------------------------------------------------------------------------------------------------------------------------------------------------------------------------------------------------------------------------------------------------------------------------------------------------------------------------------------------------------------------------------------------------------------------------------------------------------------------------------------------------------------------------------------------------------------------------------------------------------------------------------------------------------------------------------------------------------------------------------------------------------------------------------------------------------------------------------------------------------------------------------------------------------------------------------------------------------------------------------------------------------------------------------------------------------------------------------------------------------------------------------------------------------------------------------------------------------------------------------------------------------|
| Component                            | - 2019088626-2                                                                | Seco<br>OptrA_Oxzin<br>TetZ_Tet  | ErmB_MLS<br>AadA_AGly<br>MefA_MLS<br>Sat4A_AGly<br>Aph2-Ib_AGly<br>Aph3-III_AGly<br>Aph3-III_AGly | etc.<br>Aph3"la_AGly<br>sull_Sul<br>Ant6-la_AGly<br>LinB_MLS<br>ErnC_MLS<br>ErnX_MLS | TetL_Tet<br>Aac6-Im_AGly<br>Int1<br>MsrD_MLS<br>Sull_Sul | dpUrzmidase-i<br>dppUr<br>Type_Lrestric<br>htty3<br>strF<br>trF | Map Entropy Nation<br>Map Satellite Take Adverse Carlor Car |
|                                      | 2019077517 -1<br>2019076220 - 1<br>D19-038944 -3                              | 14<br>unkn<br>14                 |                                                                                                   |                                                                                      |                                                          |                                                                 | Participante neu construction de la construcción de la constru                                                                                                                                                                                                                                              |
| VETERINARY MEDICINE                  | D19-038944 -1<br>2019077516<br>2019076998-8<br>2019077033<br>2019088626-1     | unkn<br>14<br>unkn<br>14<br>unkn |                                                                                                   |                                                                                      |                                                          |                                                                 | Defail para<br>anoneservo<br>Denail<br>State Park                                                                                                                                                                                                                                                                                                                                                                                                                                                                                                                                                                                                                                                                                                                                                                                                                                                                                                                                                                                                                                                                                                                                                                                                                                                                                                                                                                                                                                                                                                                                                                                                                                                                                                                                                                                                                                                                                                                                                                                                                                                                               |
|                                      | 2019075449<br>2019076220 -2<br>2019077086<br>U19-037180                       | unkn<br>unkn<br>14               |                                                                                                   |                                                                                      |                                                          |                                                                 | Largen River Control of Control o  |
|                                      | 2019076534<br>2019088239<br>2019085985<br>CT18-1560-2<br>2019009455           | 2<br>unkn<br>unkn<br>unkn        |                                                                                                   |                                                                                      | •                                                        |                                                                 | Google Map data ©2020 Google Terms of Use Report a map error<br>I ◎ ∅ I ⊕ I ⊗ Lavers                                                                                                                                                                                                                                                                                                                                                                                                                                                                                                                                                                                                                                                                                                                                                                                                                                                                                                                                                                                                                                                                                                                                                                                                                                                                                                                                                                                                                                                                                                                                                                                                                                                                                                                                                                                                                                                                                                                                                                                                                                            |
|                                      | 2019087984<br>CT18-1560-1<br>19-00748-4<br>CT2537-1<br>2019072297             | unkn<br>unkn<br>2<br>unkn        |                                                                                                   |                                                                                      | •                                                        |                                                                 | Chart 문가 X<br>Cases per S. suis Serotype Serotype (Result)                                                                                                                                                                                                                                                                                                                                                                                                                                                                                                                                                                                                                                                                                                                                                                                                                                                                                                                                                                                                                                                                                                                                                                                                                                                                                                                                                                                                                                                                                                                                                                                                                                                                                                                                                                                                                                                                                                                                                                                                                                                                      |
|                                      | 2013072237<br>36169<br>2019068384<br>2019081049<br>19-03078-1 (15)            | unkn<br>2<br>2                   | •                                                                                                 |                                                                                      | •                                                        |                                                                 |                                                                                                                                                                                                                                                                                                                                                                                                                                                                                                                                                                                                                                                                                                                                                                                                                                                                                                                                                                                                                                                                                                                                                                                                                                                                                                                                                                                                                                                                                                                                                                                                                                                                                                                                                                                                                                                                                                                                                                                                                                                                                                                                 |
|                                      | D19-037056<br>D19-002386<br>2019077517 - 23<br>CT2407-1                       | 3                                |                                                                                                   |                                                                                      |                                                          |                                                                 | Laboration Control of the control of  |
|                                      | 19-00581-1<br>2019076998-6<br>2019076998-5<br>2019076998-4<br>2019076998-3    | 9<br>9<br>unkn<br>9              |                                                                                                   |                                                                                      |                                                          |                                                                 | ,                                                                                                                                                                                                                                                                                                                                                                                                                                                                                                                                                                                                                                                                                                                                                                                                                                                                                                                                                                                                                                                                                                                                                                                                                                                                                                                                                                                                                                                                                                                                                                                                                                                                                                                                                                                                                                                                                                                                                                                                                                                                                                                               |
|                                      | 2019076998-2<br>2019076998-10<br>2019076998-9<br>2019076998-7<br>2019076998-7 | 9<br>9<br>9<br>9                 |                                                                                                   | •                                                                                    |                                                          |                                                                 | ور المراجع                                                                                                                                                                                                                                                                                                                                                                                                                                                                                                                                                                                                                                                                                                                                                                                                                                                                                                                                                                                                                                                                                                                                                                                                                                                                                                                                                                                                                                                                                                                                                                                                                                                                                                                      |
|                                      | 2019076998-1                                                                  | - J                              | -                                                                                                 |                                                                                      |                                                          |                                                                 |                                                                                                                                                                                                                                                                                                                                                                                                                                                                                                                                                                                                                                                                                                                                                                                                                                                                                                                                                                                                                                                                                                                                                                                                                                                                                                                                                                                                                                                                                                                                                                                                                                                                                                                                                                                                                                                                                                                                                                                                                                                                                                                                 |