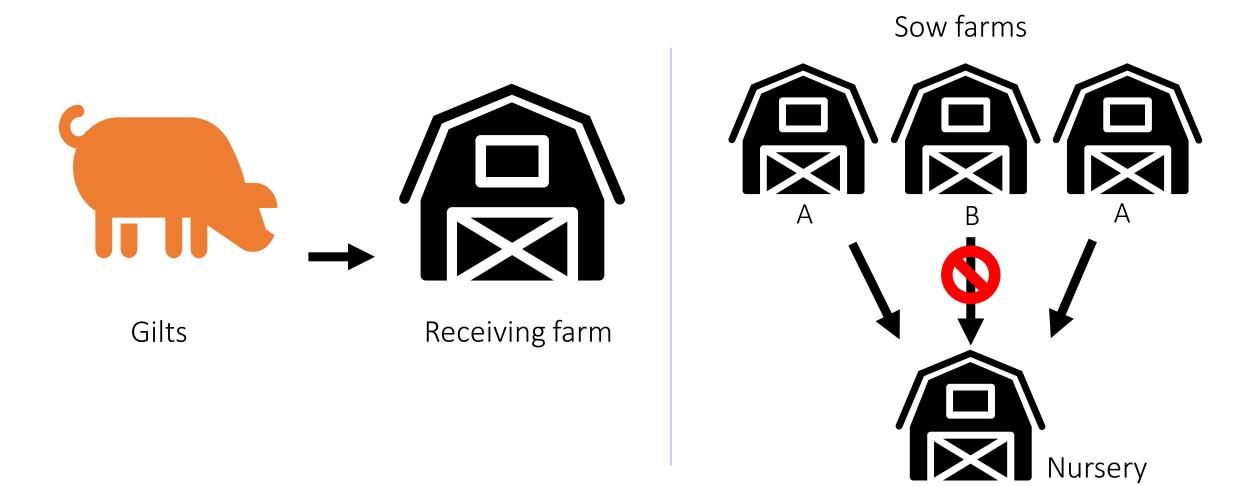

# Improving how populations of pigs are mixed

#### Farm stocking

Strategic commingling

# Matching health status