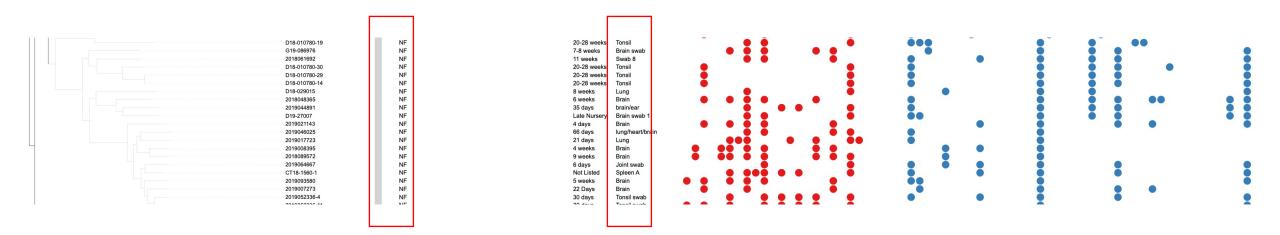

# Identify sources of outbreaks

Time scale: 0.1

Leads to improvement in biosecurity

G. parasuis

# Are we getting the wrong strains?