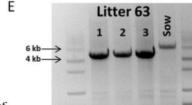

homologous recombination and somatic cell nuclear transfer) were infected with PRRSV and compared with infected wildtype pigs, no difference in virus replication was found<sup>9</sup>. To test the role of CD163 in infection, we previously created 45 live-born piglets with insertions ranging from 1 bp to 2 kb, deletions from 11 bp to 1.7 kb, as well as a partial domain swap in CD163 using