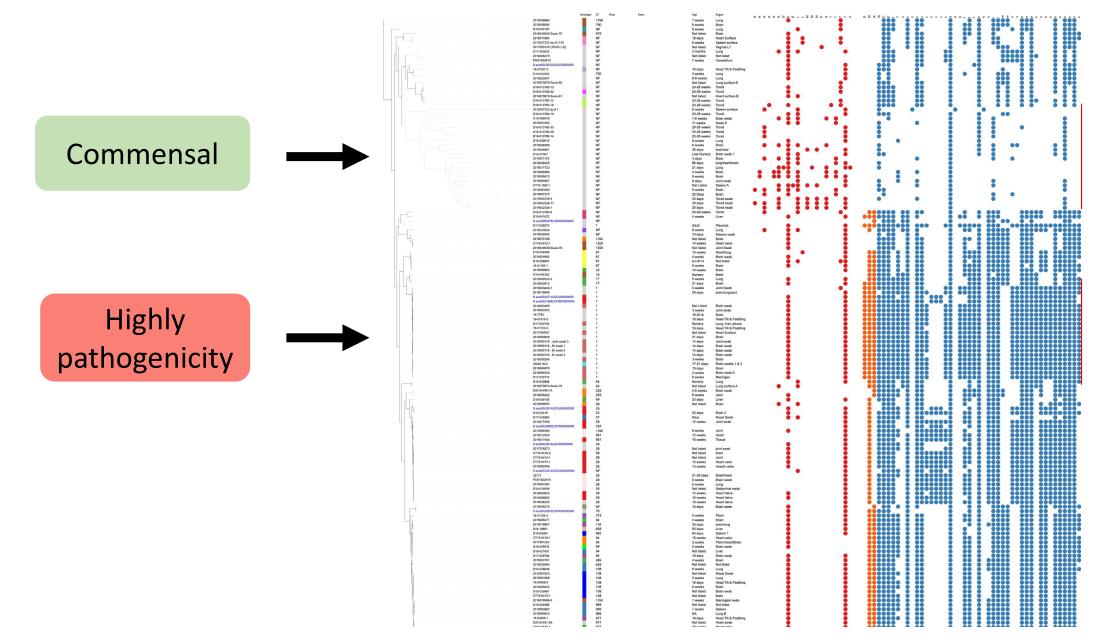

## Track spread of pathotypes and identify global markers for virulence

| nsal                  |
|-----------------------|
|                       |
| ed<br>gh<br>ty        |
|                       |
| ated<br>oradic<br>ase |
|                       |

# Identify sources of outbreaks

Time scale: 0.1

Leads to improvement in biosecurity

G. parasuis

# Are we getting the wrong strains?