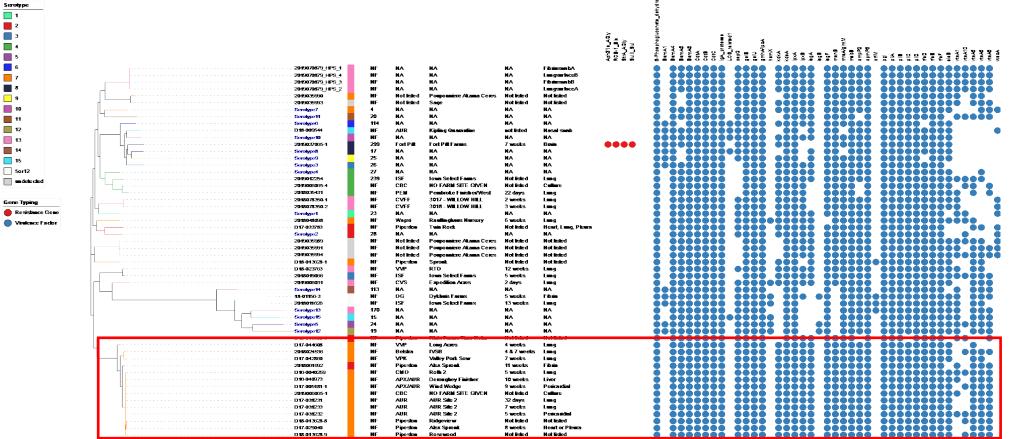

## Track spread of pathotypes and identify global markers for virulence

| nsal                  |
|-----------------------|
|                       |
| ed<br>gh<br>ty        |
|                       |
| ated<br>oradic<br>ase |
|                       |

# Identify sources of outbreaks

Time scale: 0.1

Leads to improvement in biosecurity

G. parasuis

# Are we getting the wrong strains?